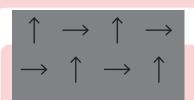

oop Pile        |
| Fibre                      | 100% Nylon 6                 |
| Dye Method                 | Solution Dyed                |
| Total Pile Mass            | 460g/m² (17oz)               |
| Finished Pile Height       | 4.0mm                        |
| Total Thickness            | 6.0mm                        |
| Modular Size               | 500mm X 500mm                |
| Backing                    | PVC Fibreglass Reinforcement |
| Pattern Match Repeat Width | -                            |
| Commercial/Residential     | Commercial                   |
| Indoor/Outdoor             | Indoor                       |
| Tiles per Box              | 20                           |
| Square Meterage Per Box    | 5m <sup>2</sup>              |

# Install Options: Quarter Turn (1)



#### Random (2)



NOTE: Colours may vary from Printed Colour Brochure.

Specifications subject to normal manufacturing tolerances and may be changed without prior notice.