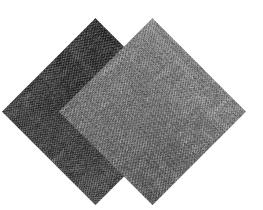

#### MATTERHORN:

Stella Floorcoverings Matterhorn is a high performing range of Solution Dyed, Nylon tufted loop pile modular carpet (carpet tile), with a geometric shape, that is suitable for all commercial applications where speed of delivery and minimum costs are critical considerations.

### SPECIFICATIONS:

| Style Name                 | Matterhorn                   |
|----------------------------|------------------------------|
| Colour                     | Carbon and Platinum          |
| Gauge                      | 1/12"                        |
| Construction               | Multi Level Loop Pile        |
| Fibre                      | 100% Nylon 6                 |
| Dye Method                 | Solution Dyed                |
| Total Pile Mass            | 460g/m² (17oz)               |
| Finished Pile Height       | 4.0mm                        |
| Total Thickness            | 6.0mm                        |
| Modular Size               | 500mm X 500mm                |
| Backing                    | PVC Fibreglass Reinforcement |
| Pattern Match Repeat Width | -                            |
| Commercial/Residential     | Commercial                   |
| Indoor/Outdoor             | Indoor                       |
| Tiles per Box              | 20                           |
| Square Meterage Per Box    | 5m <sup>2</sup>              |