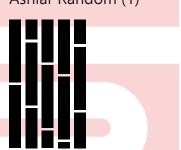

Install Options: Ashlar Random (1)

Ashlar Half Drop

Herringbone (2)

NOTE: Colours may vary from Printed Colour Brochure.

Specifications subject to normal manufacturing tolerances and may be changed without prior notice.