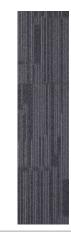

## **HOUSTON CARPET PLANK:**

Stella Floorcoverings Houston is a high performing range of Solution Dyed, Nylon tufted loop pile modular carpet (carpet plank), with a geometric shape, that is suitable for all commercial applications where speed of delivery and minimum costs are critical considerations.

## SPECIFICATIONS:

| Style Name                 | Houston                           |
|----------------------------|-----------------------------------|
| Colour                     | Fossil                            |
| Gauge                      | 1/12"                             |
| Construction               | Multi Level Loop Pile             |
| Fibre                      | 100% Nylon 6                      |
| Dye Method                 | Solution Dyed                     |
| Total Pile Mass            | 481g/m² (17oz)                    |
| Finished Pile Height       | 4.0mm                             |
| Total Thickness            | 6.0mm                             |
| Modular Size               | 250mm X 1000mm                    |
| Backing                    | PVC with Fibreglass Reinforcement |
| Pattern Match Repeat Width | -                                 |
| Commercial/Residential     | Commercial                        |
| Indoor/Outdoor             | Indoor                            |
| Tiles per Box              | 20                                |
| Square Meterage Per Box    | 5m²                               |
| Country of Origin          | -                                 |