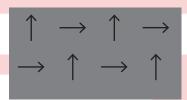

| 100% PP                         |
| Dye Method                 | Solution Dyed                   |
| Total Pile Mass            | 566g/m² (20oz)                  |
| Finished Pile Height       | 3.5mm                           |
| Total Thickness            | 6.0mm                           |
| Modular Size               | 500mm X 500mm                   |
| Backing                    | PVC with Fibreglass Reinforcing |
| Pattern Match Repeat Width | 0                               |
| Commercial/Residential     | Light Commercial                |
| Indoor/Outdoor             | Indoor                          |
| Tiles per Box              | 20                              |
| Square Meterage Per Box    | 5m <sup>2</sup>                 |

# Install Options: Quarter Turn (1)



### Random (2)



NOTE: Colours may vary from Printed Colour Brochure.

Specifications subject to normal manufacturing tolerances and may be changed without prior notice.