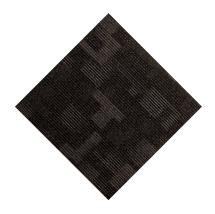

### SCARBOROUGH:

Stella Floorcoverings Scarborough is a high performing range of Solution Dyed, Polypropylene multi-level loop pile modular carpet (carpet tile), with a geometric shape, that is suitable for all commercial applications where speed of delivery and minimum costs are critical considerations.

### **SPECIFICATIONS:**

| Style Name                 | Scarborough                     |
|----------------------------|---------------------------------|
| Colours Available          | Smoky                           |
| Gauge                      | 1/12"                           |
| Construction               | Tufted Level Loop Pile          |
| Fibre                      | 100% PP                         |
| Dye Method                 | Solution Dyed                   |
| Total Pile Mass            | 566g/m² (20oz)                  |
| Finished Pile Height       | 3.5mm                           |
| Total Thickness            | 6.0mm                           |
| Modular Size               | 500mm X 500mm                   |
| Backing                    | PVC with Fibreglass Reinforcing |
| Pattern Match Repeat Width | 0                               |
| Commercial/Residential     | Light Commercial                |
| Indoor/Outdoor             | Indoor                          |
| Tiles per Box              | 20                              |
| Square Meterage Per Box    | 5m²                             |