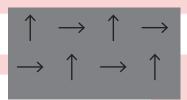

| 100% PP                         |
| Dye Method                 | Solution Dyed                   |
| Total Pile Mass            | 566g/m² (20oz)                  |
| Finished Pile Height       | 3.5mm                           |
| Total Thickness            | 6.0mm                           |
| Modular Size               | 500mm X 500mm                   |
| Backing                    | PVC with Fibreglass Reinforcing |
| Pattern Match Repeat Width | 0                               |
| Commercial/Residential     | Light Commercial                |
| Indoor/Outdoor             | Indoor                          |
| Tiles per Box              | 20                              |
| Square Meterage Per Box    | 5m²                             |

# Install Options: Quarter Turn (1)



### Random (2)



NOTE: Colours may vary from Printed Colour Brochure.

Specifications subject to normal manufacturing tolerances and may be changed without prior notice.