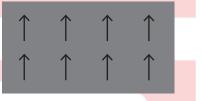

Install Options: Linear (1)

Quarter Turn (2)

Random (3)

NOTE: Colours may vary from Printed Colour Brochure. Specifications subject to normal manufacturing tolerances and may be changed without prior notice.