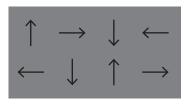

Install Options: Linear (1)

Quarter Turn (2)

Random (3)

NOTE: Colours may vary from Printed Colour Brochure. Specifications subject to normal manufacturing tolerances and may be changed without prior notice.