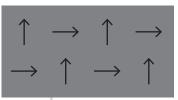

Install Options: Linear (1)

Quarter Turn (2)

Random (3)

NOTE: Colours may vary from Printed Colour Brochure. Specifications subject to normal manufacturing tolerances and may be changed without prior notice.