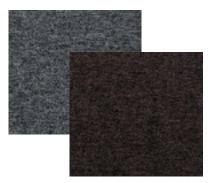

## CHICAGO:

Stella Floorcoverings Chicago is a high performing range of Solution Dyed, Nylon tufted loop pile modular carpet (carpet tile) that is suitable for all commercial applications where speed of delivery and minimum costs are critical considerations.

## SPECIFICATIONS:

| Style Name                 | Chicago                                            |
|----------------------------|----------------------------------------------------|
| Colours Available          | Grey and Smoky                                     |
| Gauge                      | 1/12"                                              |
| Construction               | Tufted Level Loop Pile                             |
| Face Yarn                  | 2 ply BCF Nylon 6                                  |
| Dye Method                 | Solution Dyed                                      |
| Total Pile Mass            | 453 g/m² (16oz)                                    |
| Finished Pile Height       | 3mm                                                |
| Total Thickness            | 6mm                                                |
| Modular Size               | 500mm X 500mm                                      |
| Backing                    | Polymer Substrate Fiberglass Reinforcing<br>System |
| Pattern Match Repeat Width | 0                                                  |
| Commercial/Residential     | Commercial                                         |
| Indoor/Outdoor             | Indoor                                             |
| Tiles per Box              | 20                                                 |
| Square Meterage Per Box    | 5m <sup>2</sup>                                    |
| Country of Origin          | -                                                  |