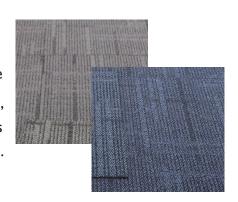

## **VEGAS BLUE AND GREY:**

Stella Floorcoverings Vegas Blue and Grey is a high performing range of Solution Dyed, Nylon tufted, loop pile modular carpet (carpet tile), with a geometric shape, that is suitable for all commercial applications where speed of delivery and minimum costs are critical considerations.

## **SPECIFICATIONS:**

| Style Name                 | Vegas                        |
|----------------------------|------------------------------|
| Colours Available          | Blue and Grey                |
| Gauge                      | 1/12"                        |
| Construction               | Tufted Multi-Level Loop Pile |
| Face Yarn                  | 2 ply BCF Nylon 6            |
| Dye Method                 | Solution Dyed                |
| Total Pile Mass            | 567 g/m² (20oz)              |
| Finished Pile Height       | 4mm                          |
| Total Thickness            | 7mm                          |
| Modular Size               | 500mm X 500mm                |
| Backing                    | PVC backing                  |
| Pattern Match Repeat Width | 0                            |
| Commercial/Residential     | Commercial                   |
| Indoor/Outdoor             | Indoor                       |
| Tiles per Box              | 20                           |
| Square Meterage Per Box    | 5m <sup>2</sup>              |
| Country of Origin          | ROC                          |