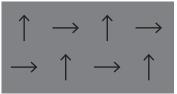

Install Options: Linear (1)

Quarter Turn (2)

Random (3)

NOTE: Colours may vary from Printed Colour Brochure. Specifications subject to normal manufacturing tolerances and may be changed without prior notice.